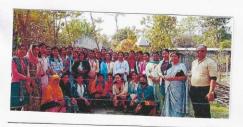

A stratified random sampling was conducted. The survey was conducted in the Torsha River bank part no 192 of 4 Cooch Behar Dakshin (Gen) Assembly Constituency adjacent to Ward no 18 of Cooch Behar Municipality. There where 34 (thirty-four) households, number of family members being 152. With the help of Stratified Random Sampling 20 (twenty) households were surveyed where there were 103 members. 92 (Ninety-two) students from different semesters took part in the field survey. They were divided in ten groups. 7 (seven) group surveyed two households each and 2 (two) groups surveyed 3 (three) households each. Over one hundred people were covered. A standard questionnaire (which is given in the Appendix) was prepared for the survey.