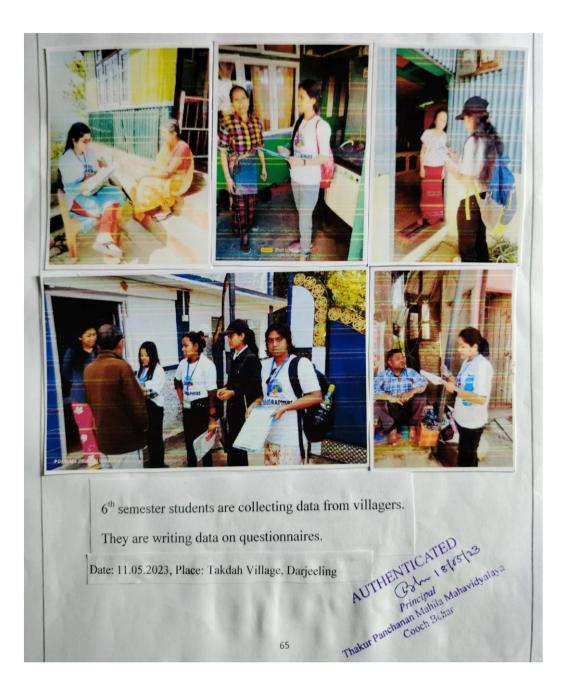

### 3. Reports

1. Geography Department Field Work on Socio- Economic Study of Takdah Village, Darjeeling

OFFICE OF THE PRINCIPAL [A Govt. Aided Degree College permanently affiliated to the Cooch Behar Panchanan Barma University and enlisted under Sec. 2(F) and 12(B) of the UGC Act]

### **Detailed Report of the above Field Study**

GEOGRAPHY FIELD WORK ON SOCIO-ECONOMIC STUDY OF TAKDAH VILLAGE, DARJEELING

Link:

Rupa Bhawmick.

OFFICE OF THE PRINCIPAL [A Govt. Aided Degree College permanently affiliated to the Cooch Behar Panchanan Barma University and enlisted under Sec. 2(F) and 12(B) of the UGC Act]