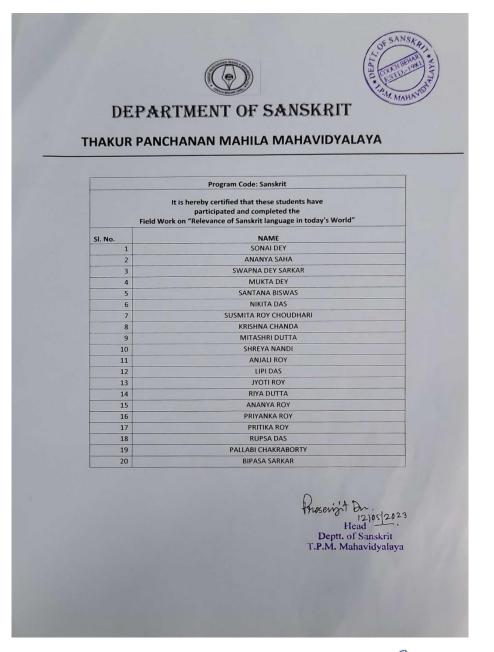

### 1. List of Field Work/Project etc.

| SI. No. |                                                                                                                                         |                   |
|---------|-----------------------------------------------------------------------------------------------------------------------------------------|-------------------|
|         | FIELD WORK                                                                                                                              | DEPARTMENT        |
| 1.      | GEOGRAPHY FIELD WORK ON SOCIO-<br>ECONOMIC STUDY OF TAKDAH<br>VILLAGE, DARJEELING                                                       | GEOGRAPHY         |
| 2.      | FIELD WORK ON 'SOCIO-ECONOMIC<br>CONDITION OF GAROKHUTA VILLAGE<br>ALIPURDUAR-II                                                        | GEOGRAPHY         |
| 3.      | FIELD WORK ON 'A SOCIO-POLITICO-<br>ECONOMIC SURVEY OF THE<br>POPULATION LIVING AT TORSHA<br>RIVER BANK ADJACENT TO COOCH<br>BEHAR TOWN | POLITICAL SCIENCE |
| 4.      | ENVS HONOURS PROJECT                                                                                                                    | AECC- ENVS        |
| 5.      | ENVS PROGRAMME PROJECT                                                                                                                  | AECC-ENVS         |
| 6.      | FIELD WORK AT COOCH BEHAR<br>PALACE                                                                                                     | HISTORY           |
| 7.      | FIELD WORK ON 'THE FOLK CULTURE<br>OF DOOARS'                                                                                           | BENGALI           |
| 8.      | FIELD WORK ON 'AWARENESS AMONG THE PEOPLE<br>ABOUT ELECTION'                                                                            | PHILOSOPHY        |
| 9.      | FIELD WORK ON 'RELEVANCE OF<br>SANSKRIT LANGUAGE IN TODAY'S<br>WORLD'                                                                   | SANSKRIT          |
| 10.     | EDUCATIONAL TOUR TO BUXA FORT                                                                                                           | ENGLISH           |