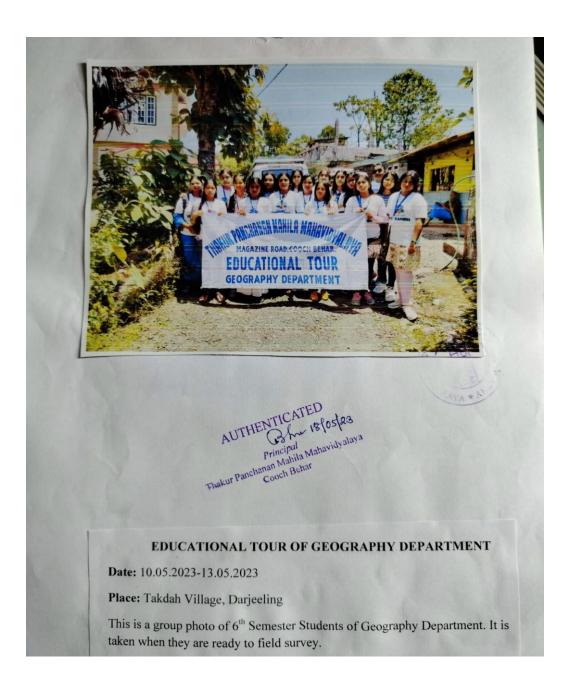

### 3. Reports

1. Geography Department Field Work on Socio- Economic Study of Takdah Village, Darjeeling

OFFICE OF THE PRINCIPAL [A Govt. Aided Degree College permanently affiliated to the Cooch Behar Panchanan Barma University and enlisted under Sec. 2(F) and 12(B) of the UGC Act]

### **Detailed Report of the above Field Study**

GEOGRAPHY FIELD WORK ON SOCIO-ECONOMIC STUDY OF TAKDAH VILLAGE, DARJEELING

Link:

Rupa Bhawmick.

OFFICE OF THE PRINCIPAL [A Govt. Aided Degree College permanently affiliated to the Cooch Behar Panchanan Barma University and enlisted under Sec. 2(F) and 12(B) of the UGC Act]