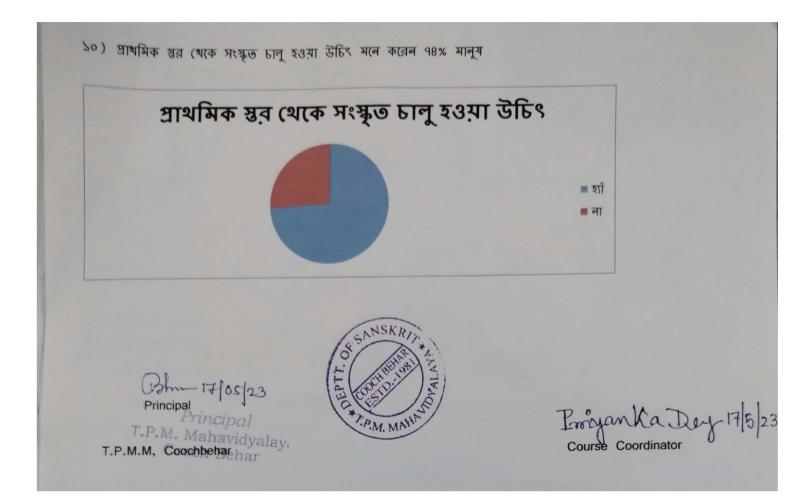

### 3. POLITICAL SCIENCE DEPARTMENT FIELD WORK ON 'A SOCIO-POLITICO-ECONOMIC SURVEY OF THE POPULATION LIVING AT TORSHA RIVER BANK ADJACENT TO COOCH BEHAR TOWN

Rupa Bhawmick Principal T.P.M. Mahavidyalaya Cooch Behar

#### 1. Introduction

Cooch Behar district of West Bengal lying between 25057'47" to 26036'2" North latitude and between 89054'35" to 88047'44" East longitude, is very unique in its topography and climatic characteristics bearing terai agro-climatic characteristics and a total water stretch of more than 6121 ha including hill stream rivers, beels and others aquaculture resources. The total riverine network includes some major rivers like Torsa, Ghargharia, Kaljani, Gadadhar etc.

#### Limitations of the Study:

For the purpose of this field study this survey was limited to the households in the Torsha River bank part no 192 of 4 Cooch Behar Dakshin (Gen) Assembly Constituency adjacent to Ward no 18 of Cooch Behar Municipality.

### Objectives of the Study:

a) To study Socio-economic and cultural features of the village and to understand the basic structure of the economy of area at Torsha river Bank adjacent to Cooch Behar
b) To analyse the existing structure along with the changes taking place in various aspects of the village survey study.

c) To evaluate the perceptions of the villagers about problems and challenges faced, changes they have experienced in the village and benefits from government schemes.

d) Based on the data collected during the current survey as well as secondary data, observations were made to capture the changes that have taken place in the status of the village households over a period.

#### Hypothesis:

- i. The socio-economic condition of people living on the Torsha river bank is poor.
- ii. These people lack the basic amenities in life
- iii. They do not receive any Govt. support
- 2. Methodology:

A stratified random sampling was conducted. The survey was conducted in the Torsha River bank part no 192 of 4 Cooch Behar Dakshin (Gen) Assembly Constituency adjacent to Ward no 18 of Cooch Behar Municipality. There where 34 (thirty-four) households, number of family members being 152. With the help of Stratified Random Sampling 20 (twenty) households were surveyed where there were 103 members. 92 (Ninety-two) students from different semesters took part in the field survey. They were divided in ten groups. 7 (seven) group surveyed two households each and 2 (two) groups surveyed 3 (three) households each. Over one hundred people were covered. A standard questionnaire (which is given in the Appendix) was prepared for the survey.

3. Analysis:

On the basis of the questionnaire It was found out that

Q 1 was a question on the name of the respondent – this question did not have any relevance on the findings.

Rupa Bhawnick.