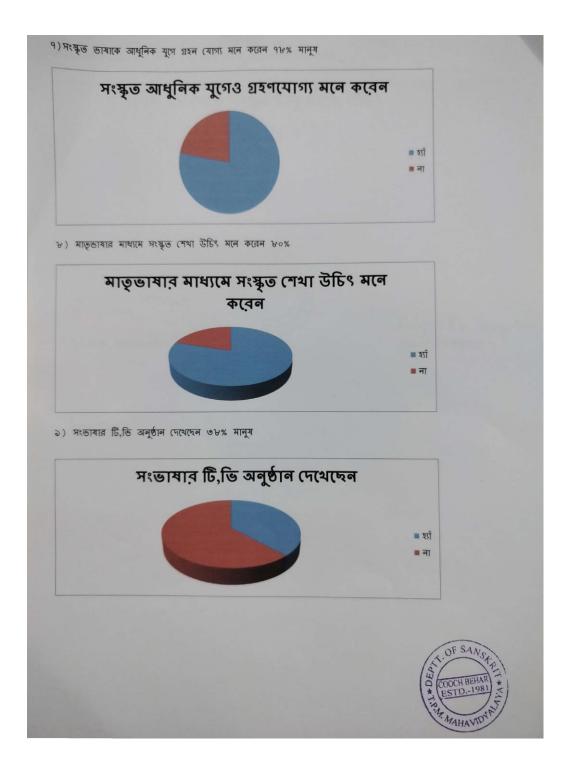

### 3. POLITICAL SCIENCE DEPARTMENT FIELD WORK ON 'A SOCIO-POLITICO-ECONOMIC SURVEY OF THE POPULATION LIVING AT TORSHA RIVER BANK ADJACENT TO COOCH BEHAR TOWN

Rupa Bhawmick Principal T.P.M. Mahavidyalaya Cooch Behar

#### 1. Introduction

Cooch Behar district of West Bengal lying between 25057'47" to 26036'2" North latitude and between 89054'35" to 88047'44" East longitude, is very unique in its topography and climatic characteristics bearing terai agro-climatic characteristics and a total water stretch of more than 6121 ha including hill stream rivers, beels and others aquaculture resources. The total riverine network includes some major rivers like Torsa, Ghargharia, Kaljani, Gadadhar etc.

#### Limitations of the Study:

For the purpose of this field study this survey was limited to the households in the Torsha River bank part no 192 of 4 Cooch Behar Dakshin (Gen) Assembly Constituency adjacent to Ward no 18 of Cooch Behar Municipality.

### Objectives of the Study:

a) To study Socio-economic and cultural features of the village and to understand the basic structure of the economy of area at Torsha river Bank adjacent to Cooch Behar
b) To analyse the existing structure along with the changes taking place in various aspects of the village survey study.

c) To evaluate the perceptions of the villagers about problems and challenges faced, changes they have experienced in the village and benefits from government schemes.

d) Based on the data collected during the current survey as well as secondary data, observations were made to capture the changes that have taken place in the status of the village households over a period.

#### Hypothesis:

- i. The socio-economic condition of people living on the Torsha river bank is poor.
- ii. These people lack the basic amenities in life
- iii. They do not receive any Govt. support
- 2. Methodology:

A stratified random sampling was conducted. The survey was conducted in the Torsha River bank part no 192 of 4 Cooch Behar Dakshin (Gen) Assembly Constituency adjacent to Ward no 18 of Cooch Behar Municipality. There where 34 (thirty-four) households, number of family members being 152. With the help of Stratified Random Sampling 20 (twenty) households were surveyed where there were 103 members. 92 (Ninety-two) students from different semesters took part in the field survey. They were divided in ten groups. 7 (seven) group surveyed two households each and 2 (two) groups surveyed 3 (three) households each. Over one hundred people were covered. A standard questionnaire (which is given in the Appendix) was prepared for the survey.

3. Analysis:

On the basis of the questionnaire It was found out that

Q 1 was a question on the name of the respondent – this question did not have any relevance on the findings.

Rupa Bhawnick.