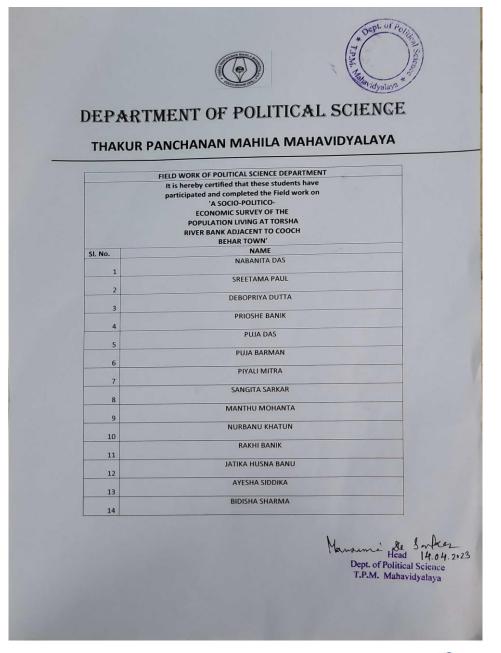

### 3. POLITICAL SCIENCE DEPARTMENT FIELD WORK ON 'A SOCIO-POLITICO-ECONOMIC SURVEY OF THE POPULATION LIVING AT TORSHA RIVER BANK ADJACENT TO COOCH BEHAR TOWN

Rupa Bhawmick Principal T.P.M. Mahavidyalaya Cooch Behar

A stratified random sampling was conducted. The survey was conducted in the Torsha River bank part no 192 of 4 Cooch Behar Dakshin (Gen) Assembly Constituency adjacent to Ward no 18 of Cooch Behar Municipality. There where 34 (thirty-four) households, number of family members being 152. With the help of Stratified Random Sampling 20 (twenty) households were surveyed where there were 103 members. 92 (Ninety-two) students from different semesters took part in the field survey. They were divided in ten groups. 7 (seven) group surveyed two households each and 2 (two) groups surveyed 3 (three) households each. Over one hundred people were covered. A standard questionnaire (which is given in the Appendix) was prepared for the survey.