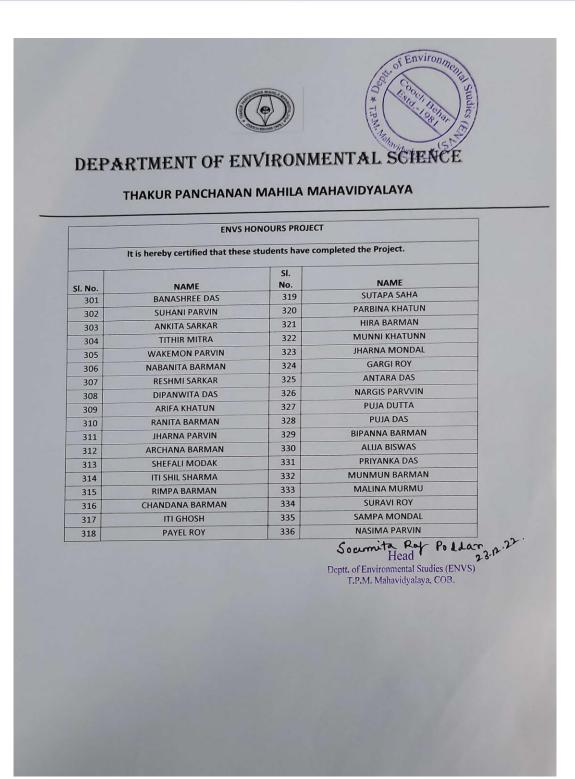

### Unit 8: Field Work Report / Project Report / term paper (Based on any one of the following topics and to be evaluated by internal teachers only) (5 lectures)

- Environmental assets--- River/Forest/Grassland/Hill/Mountain etc.
- Environmental pollution Urban/ Rural / Industrial / Agricultural
- Study of common Plants/Insect /Birds / Wild life etc.
- Study of simple ecosystems: Pond / River / Hill slope, etc.
- Municipal Solid Waste management and handling.