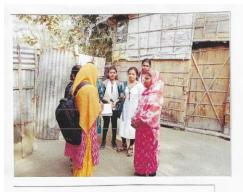

A stratified random sampling was conducted. The survey was conducted in the Torsha River bank part no 192 of 4 Cooch Behar Dakshin (Gen) Assembly Constituency adjacent to Ward no 18 of Cooch Behar Municipality. There where 34 (thirty-four) households, number of family members being 152. With the help of Stratified Random Sampling 20 (twenty) households were surveyed where there were 103 members. 92 (Ninety-two) students from different semesters took part in the field survey. They were divided in ten groups. 7 (seven) group surveyed two households each and 2 (two) groups surveyed 3 (three) households each. Over one hundred people were covered. A standard questionnaire (which is given in the Appendix) was prepared for the survey.