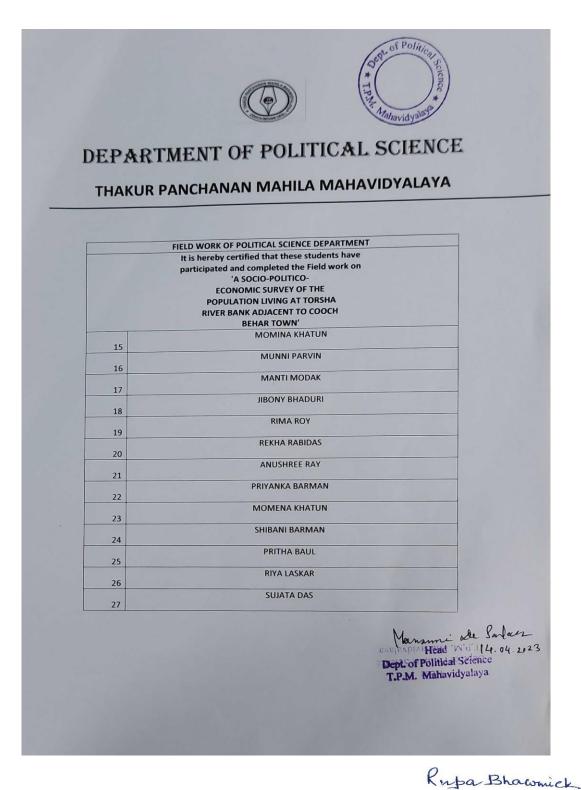

### 3. POLITICAL SCIENCE DEPARTMENT FIELD WORK ON 'A SOCIO-POLITICO-ECONOMIC SURVEY OF THE POPULATION LIVING AT TORSHA RIVER BANK ADJACENT TO COOCH BEHAR TOWN

Rupa Bhawmick Principal T.P.M. Mahavidyalaya Cooch Behar

A stratified random sampling was conducted. The survey was conducted in the Torsha River bank part no 192 of 4 Cooch Behar Dakshin (Gen) Assembly Constituency adjacent to Ward no 18 of Cooch Behar Municipality. There where 34 (thirty-four) households, number of family members being 152. With the help of Stratified Random Sampling 20 (twenty) households were surveyed where there were 103 members. 92 (Ninety-two) students from different semesters took part in the field survey. They were divided in ten groups. 7 (seven) group surveyed two households each and 2 (two) groups surveyed 3 (three) households each. Over one hundred people were covered. A standard questionnaire (which is given in the Appendix) was prepared for the survey.