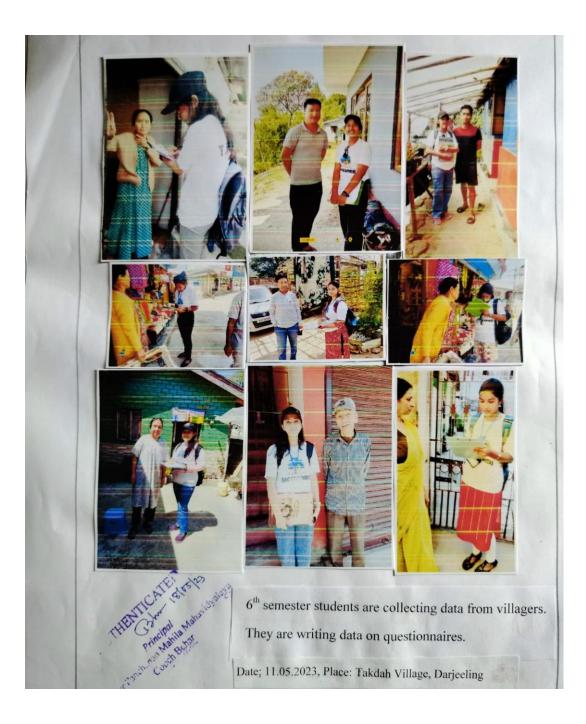

### 3. Reports

1. Geography Department Field Work on Socio- Economic Study of Takdah Village, Darjeeling

OFFICE OF THE PRINCIPAL [A Govt. Aided Degree College permanently affiliated to the Cooch Behar Panchanan Barma University and enlisted under Sec. 2(F) and 12(B) of the UGC Act]

### **Detailed Report of the above Field Study**

GEOGRAPHY FIELD WORK ON SOCIO-ECONOMIC STUDY OF TAKDAH VILLAGE, DARJEELING

Link:

Rupa Bhawmick.

OFFICE OF THE PRINCIPAL [A Govt. Aided Degree College permanently affiliated to the Cooch Behar Panchanan Barma University and enlisted under Sec. 2(F) and 12(B) of the UGC Act]