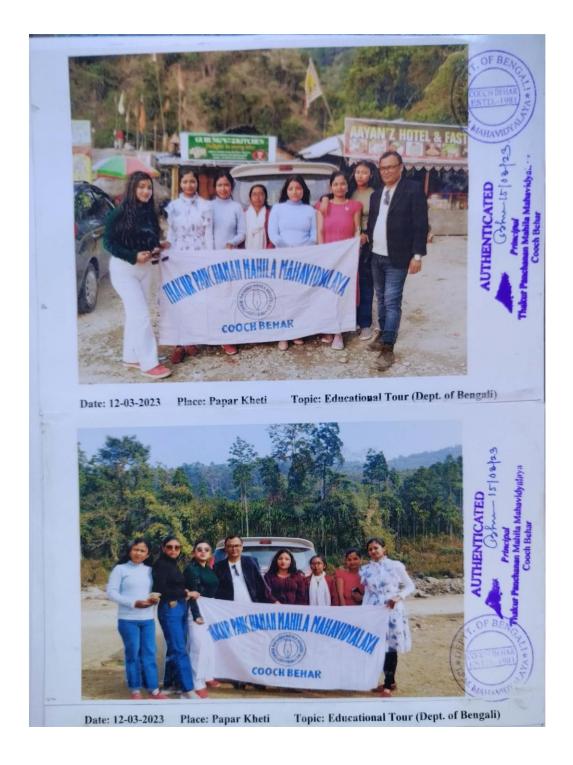

### **Bengali Department**

|         | : ৪০৮, শিরোনাম লোকসাহিত্য ও লোকসংস্কৃতি, ক্রেডিট : ৬, পূর্ণমান : ৫০                                                                                                           |
|---------|-------------------------------------------------------------------------------------------------------------------------------------------------------------------------------|
| 308.5   | লোকসাহিত্যের সংজ্ঞা, বৈশিষ্ট্য, রূপ-রীতি                                                                                                                                      |
| 308.2   | লোককথা ও ব্রতকথা : ঠাকুরমার ঝুলি(নির্বাচিত) :                                                                                                                                 |
|         | ডালিমকুমার ও মন্ত্রীপুত্র, নীলকমল আর লালকমল,মরণকাঠি ও জীয়নকাঠি।                                                                                                              |
|         | ব্রতকথা (নির্বাচিত) : পুণ্যিপুকুর ব্রত,অরণ্য ষষ্ঠী, শিবরাত্রি ব্রত,সন্তান ব্রত,শস্য ব্রত,কুমারী ব্রত।                                                                         |
| ৪০৮ . ৩ | লোকগান : খাঁচার তিতর অচিন পাখি, হৃদ মাঝারে রাখিব, চাঁদের গায়ে চাঁদ লেগেছে,                                                                                                   |
|         | ফান্দে পরিয়া বগা,তোমরা গেইলে কি আসিবেন।                                                                                                                                      |
| 302.8   | ছড়া : ছেলে ভুলানো ছড়া রবীন্দ্রনাথ ঠাকুর (নির্বাচিত ৩,১৫,১৭,১৯,২৭),                                                                                                          |
|         | লৌকিক ছড়া ক) আমার বাপই ভাল/ না করে ক্যাচাল।খ) খুট্যা কাটা পকি/তুই মুই সখি।                                                                                                   |
|         | গ) হাত ঢুলানি পাও ঢুলানি। ঘ) হরিণ কান্দে চিত,শ্যাশা কান্দে চিত। ঙ) গোঁদর গোঁদর মানার পাত<br>চ) আমার টুসু মুড়ি ভাজে, চুড়ি ঝমঝম করে গো / উয়ার টুসু হতভাগী আঁচল পেতে মাগে গো। |
|         | ছ) আয় রে খোকন ঘর আয় / দুধমাখা ভাত কাকে খায় / কাজল নাতায় কাজল শুকায় মায়ের চোখে জল /                                                                                      |
|         | বুক ভাসিয়ে ক্ষীরের ধারা ঝরছে অবিরল। জ) ভাল ক'রে পড়'গা স্কুলে / নইলে কষ্ট পাবি শেষকালে /                                                                                     |
|         | বড় ইস্কুল জেলা নদীয়া / হেডমাষ্টার দয়াল নিতাই কেলাসে দেয় তুলে। ঝ) জানি না গো এমন যে হবে /                                                                                  |
|         | গোকুল ছাড়িয়া কেষ্ট মথুরাতে যাবে।,ঞ) তোর ভাজোতে মোর ভাজোতে পাতিয়ে দেব সই /                                                                                                  |
|         | গয়না কিন্তু লারব দিতে মুড়কীমালা বই।/ মুড়কিমালা তোরই থাকুক গুড়-মাখানো খই /                                                                                                 |
|         | আমি বরং দোব কিনে পয়সাটাকের দই।                                                                                                                                               |
| lob. C  | লৌকিক প্রবাদ : ক) ঘাটাৎ পাইলং কামার, / দাও গড়ে দ্যাও হামার।, খ) আগৎ যায়া ঝায় বান্দে আলি /                                                                                  |
|         | তায় খায় শোউল বোয়ালি।, গ) আপন বেলায় আটি সাটি,/পরার বেলায় দাঁতকাপাটি।,                                                                                                     |
|         | ঘ) বাড়ির হৈল বুড়া,/ কাগজের হৈল মুড়া।, ঙ) কতা শিকি বাপের,/মন্ত্র শিকি সাপের।                                                                                                |
|         | চ) না বিইয়াই শ্যামের মা।, ছ) ছিড়লে মালা নতুন গাঁথে, জ) লাজে মা কুঁকুড়ি, বেপদের ধুকুড়ি                                                                                     |

Rupa Bhawmick

OFFICE OF THE PRINCIPAL [A Govt. Aided Degree College permanently affiliated to the Cooch Behar Panchanan Barma University and enlisted under Sec. 2(F) and 12(B) of the UGC Act]

COOCH BEHAR (WB) INDIA PIN : 736101 Phone No. & Fax No. : 03582-222695 E-Mail : tpmm\_cob@rediffmail.com Mobile : 6295861623 (Principal)