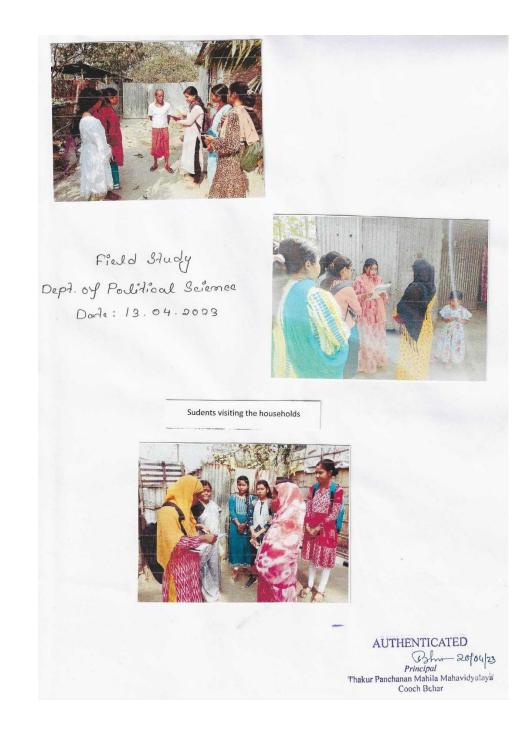

### 3. POLITICAL SCIENCE DEPARTMENT FIELD WORK ON 'A SOCIO-POLITICO-ECONOMIC SURVEY OF THE POPULATION LIVING AT TORSHA RIVER BANK ADJACENT TO COOCH BEHAR TOWN

Rupa Bhawmick Principal T.P.M. Mahavidyalaya Cooch Behar

A stratified random sampling was conducted. The survey was conducted in the Torsha River bank part no 192 of 4 Cooch Behar Dakshin (Gen) Assembly Constituency adjacent to Ward no 18 of Cooch Behar Municipality. There where 34 (thirty-four) households, number of family members being 152. With the help of Stratified Random Sampling 20 (twenty) households were surveyed where there were 103 members. 92 (Ninety-two) students from different semesters took part in the field survey. They were divided in ten groups. 7 (seven) group surveyed two households each and 2 (two) groups surveyed 3 (three) households each. Over one hundred people were covered. A standard questionnaire (which is given in the Appendix) was prepared for the survey.