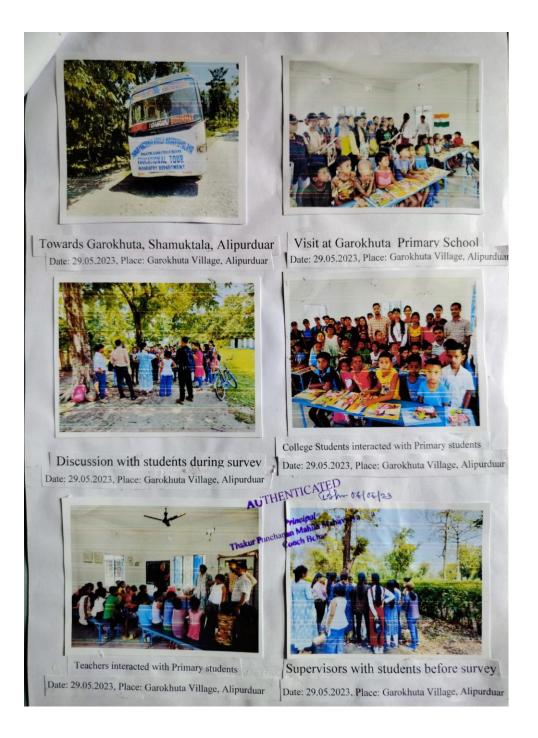

### 2. Geography Department Field Work on 'Socio-Economic Condition of Garokhuta Village Alipurduar-II

### **Detailed Report of the above Field Study**

### FIELD WORK ON 'SOCIO-ECONOMIC CONDITION OF GAROKHUTA VILLAGE ALIPURDUAR-II

Link:

Rupa Bhawnick