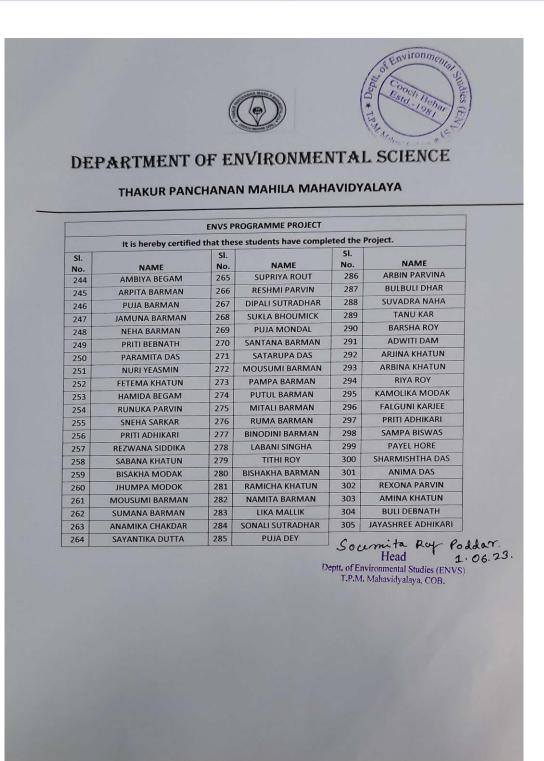

### 1. List of Field Work/Project etc.

| SI. No. |                                                                                                                                         |                   |
|---------|-----------------------------------------------------------------------------------------------------------------------------------------|-------------------|
|         | FIELD WORK                                                                                                                              | DEPARTMENT        |
| 1.      | GEOGRAPHY FIELD WORK ON SOCIO-<br>ECONOMIC STUDY OF TAKDAH<br>VILLAGE, DARJEELING                                                       | GEOGRAPHY         |
| 2.      | FIELD WORK ON 'SOCIO-ECONOMIC<br>CONDITION OF GAROKHUTA VILLAGE<br>ALIPURDUAR-II                                                        | GEOGRAPHY         |
| 3.      | FIELD WORK ON 'A SOCIO-POLITICO-<br>ECONOMIC SURVEY OF THE<br>POPULATION LIVING AT TORSHA<br>RIVER BANK ADJACENT TO COOCH<br>BEHAR TOWN | POLITICAL SCIENCE |
| 4.      | ENVS HONOURS PROJECT                                                                                                                    | AECC- ENVS        |
| 5.      | ENVS PROGRAMME PROJECT                                                                                                                  | AECC-ENVS         |
| 6.      | FIELD WORK AT COOCH BEHAR<br>PALACE                                                                                                     | HISTORY           |
| 7.      | FIELD WORK ON 'THE FOLK CULTURE<br>OF DOOARS'                                                                                           | BENGALI           |
| 8.      | FIELD WORK ON 'AWARENESS AMONG THE PEOPLE<br>ABOUT ELECTION'                                                                            | PHILOSOPHY        |
| 9.      | FIELD WORK ON 'RELEVANCE OF<br>SANSKRIT LANGUAGE IN TODAY'S<br>WORLD'                                                                   | SANSKRIT          |
| 10.     | EDUCATIONAL TOUR TO BUXA FORT                                                                                                           | ENGLISH           |