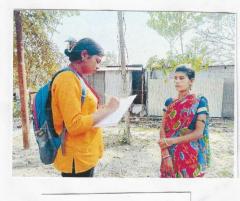

### 3. POLITICAL SCIENCE DEPARTMENT FIELD WORK ON 'A SOCIO-POLITICO-ECONOMIC SURVEY OF THE POPULATION LIVING AT TORSHA RIVER BANK ADJACENT TO COOCH BEHAR TOWN

Rupa Bhawmick Principal T.P.M. Mahavidyalaya Cooch Behar

A stratified random sampling was conducted. The survey was conducted in the Torsha River bank part no 192 of 4 Cooch Behar Dakshin (Gen) Assembly Constituency adjacent to Ward no 18 of Cooch Behar Municipality. There where 34 (thirty-four) households, number of family members being 152. With the help of Stratified Random Sampling 20 (twenty) households were surveyed where there were 103 members. 92 (Ninety-two) students from different semesters took part in the field survey. They were divided in ten groups. 7 (seven) group surveyed two households each and 2 (two) groups surveyed 3 (three) households each. Over one hundred people were covered. A standard questionnaire (which is given in the Appendix) was prepared for the survey.