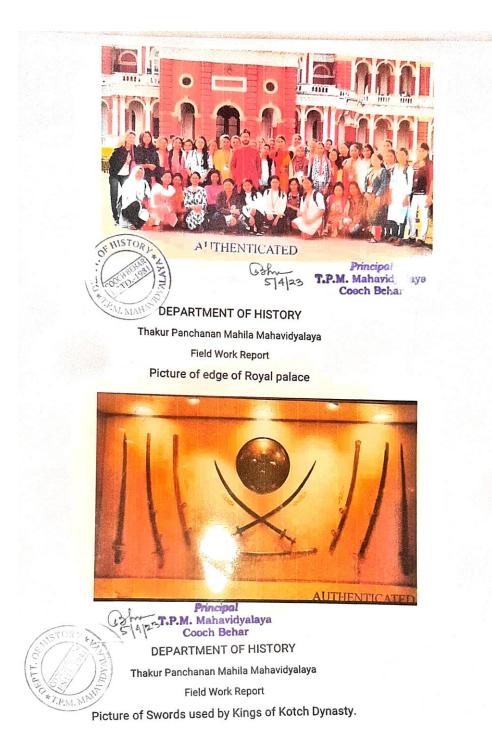

### **History Department**

Discipline Specific Elective (DSE)-- 2 :History of North Bengal (Colonial Period)

- Pre-colonial North Bengal; North Bengal and Sub-Himalayan Region-adjoining areas; Ethno Socio-Religious confluence.
- 2. Colonial penetration; Colonial administration; Re-organisation of North Bengal.
- 3. History of the Cooch Behar Raj since 1772: Cultural Response and Reaction.
- Introduction of colonial Economy: Land Revenue Settlement; Plantation Economy; Forestry; Commercialization of Agriculture
- 5. : Saga of National Movement and North Bengal
- 6. Protest Movement: Peasant movement; Plantation worker movement
- 7. Social Movement with special reference to Rai Saheb Panchanan Barma