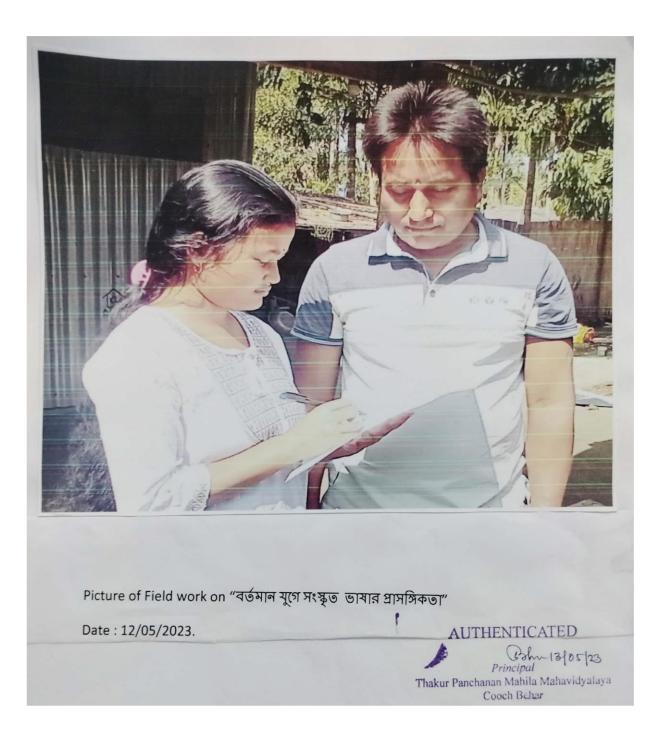

### 3. POLITICAL SCIENCE DEPARTMENT FIELD WORK ON 'A SOCIO-POLITICO-ECONOMIC SURVEY OF THE POPULATION LIVING AT TORSHA RIVER BANK ADJACENT TO COOCH BEHAR TOWN

Rupa Bhawmick Principal T.P.M. Mahavidyalaya Cooch Behar

A stratified random sampling was conducted. The survey was conducted in the Torsha River bank part no 192 of 4 Cooch Behar Dakshin (Gen) Assembly Constituency adjacent to Ward no 18 of Cooch Behar Municipality. There where 34 (thirty-four) households, number of family members being 152. With the help of Stratified Random Sampling 20 (twenty) households were surveyed where there were 103 members. 92 (Ninety-two) students from different semesters took part in the field survey. They were divided in ten groups. 7 (seven) group surveyed two households each and 2 (two) groups surveyed 3 (three) households each. Over one hundred people were covered. A standard questionnaire (which is given in the Appendix) was prepared for the survey.