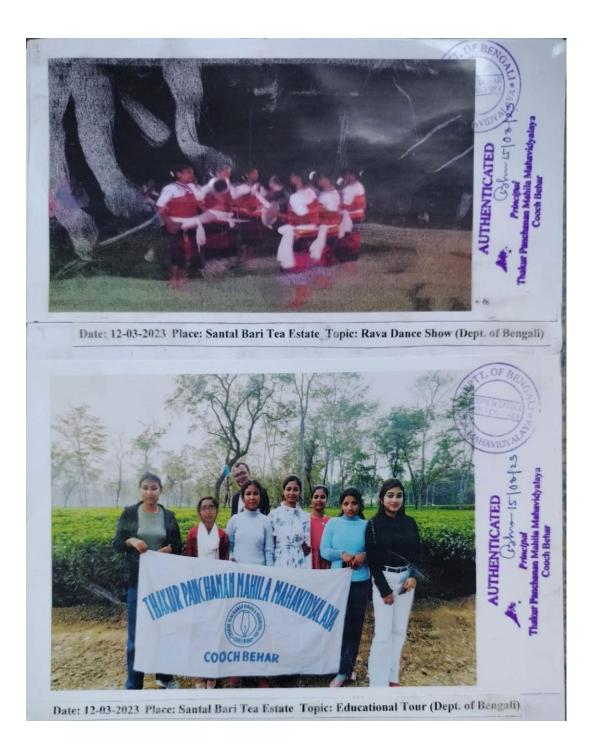

### **Bengali Department**

|         | : ৪০৮, শিরোনাম লোকসাহিত্য ও লোকসংস্কৃতি, ক্রেডিট : ৬, পূর্ণমান : ৫০                                                                                                           |
|---------|-------------------------------------------------------------------------------------------------------------------------------------------------------------------------------|
| 308.5   | লোকসাহিত্যের সংজ্ঞা, বৈশিষ্ট্য, রূপ-রীতি                                                                                                                                      |
| 308.2   | লোককথা ও ব্রতকথা : ঠাকুরমার ঝুলি(নির্বাচিত) :                                                                                                                                 |
|         | ডালিমকুমার ও মন্ত্রীপুত্র, নীলকমল আর লালকমল,মরণকাঠি ও জীয়নকাঠি।                                                                                                              |
|         | ব্রতকথা (নির্বাচিত) : পুণ্যিপুকুর ব্রত,অরণ্য ষষ্ঠী, শিবরাত্রি ব্রত,সন্তান ব্রত,শস্য ব্রত,কুমারী ব্রত।                                                                         |
| ৪০৮ . ৩ | লোকগান : খাঁচার তিতর অচিন পাখি, হৃদ মাঝারে রাখিব, চাঁদের গায়ে চাঁদ লেগেছে,                                                                                                   |
|         | ফান্দে পরিয়া বগা,তোমরা গেইলে কি আসিবেন।                                                                                                                                      |
| 302.8   | ছড়া : ছেলে ভুলানো ছড়া রবীন্দ্রনাথ ঠাকুর (নির্বাচিত ৩,১৫,১৭,১৯,২৭),                                                                                                          |
|         | লৌকিক ছড়া ক) আমার বাপই ভাল/ না করে ক্যাচাল।খ) খুট্যা কাটা পকি/তুই মুই সখি।                                                                                                   |
|         | গ) হাত ঢুলানি পাও ঢুলানি। ঘ) হরিণ কান্দে চিত,শ্যাশা কান্দে চিত। ঙ) গোঁদর গোঁদর মানার পাত<br>চ) আমার টুসু মুড়ি ভাজে, চুড়ি ঝমঝম করে গো / উয়ার টুসু হতভাগী আঁচল পেতে মাগে গো। |
|         | ছ) আয় রে খোকন ঘর আয় / দুধমাখা ভাত কাকে খায় / কাজল নাতায় কাজল শুকায় মায়ের চোখে জল /                                                                                      |
|         | বুক ভাসিয়ে ক্ষীরের ধারা ঝরছে অবিরল। জ) ভাল ক'রে পড়'গা স্কুলে / নইলে কষ্ট পাবি শেষকালে /                                                                                     |
|         | বড় ইস্কুল জেলা নদীয়া / হেডমাষ্টার দয়াল নিতাই কেলাসে দেয় তুলে। ঝ) জানি না গো এমন যে হবে /                                                                                  |
|         | গোকুল ছাড়িয়া কেষ্ট মথুরাতে যাবে।,ঞ) তোর ভাজোতে মোর ভাজোতে পাতিয়ে দেব সই /                                                                                                  |
|         | গয়না কিন্তু লারব দিতে মুড়কীমালা বই।/ মুড়কিমালা তোরই থাকুক গুড়-মাখানো খই /                                                                                                 |
|         | আমি বরং দোব কিনে পয়সাটাকের দই।                                                                                                                                               |
| lob. C  | লৌকিক প্রবাদ : ক) ঘাটাৎ পাইলং কামার, / দাও গড়ে দ্যাও হামার।, খ) আগৎ যায়া ঝায় বান্দে আলি /                                                                                  |
|         | তায় খায় শোউল বোয়ালি।, গ) আপন বেলায় আটি সাটি,/পরার বেলায় দাঁতকাপাটি।,                                                                                                     |
|         | ঘ) বাড়ির হৈল বুড়া,/ কাগজের হৈল মুড়া।, ঙ) কতা শিকি বাপের,/মন্ত্র শিকি সাপের।                                                                                                |
|         | চ) না বিইয়াই শ্যামের মা।, ছ) ছিড়লে মালা নতুন গাঁথে, জ) লাজে মা কুঁকুড়ি, বেপদের ধুকুড়ি                                                                                     |

Rupa Bhawmick

OFFICE OF THE PRINCIPAL [A Govt. Aided Degree College permanently affiliated to the Cooch Behar Panchanan Barma University and enlisted under Sec. 2(F) and 12(B) of the UGC Act]

COOCH BEHAR (WB) INDIA PIN : 736101 Phone No. & Fax No. : 03582-222695 E-Mail : tpmm\_cob@rediffmail.com Mobile : 6295861623 (Principal)